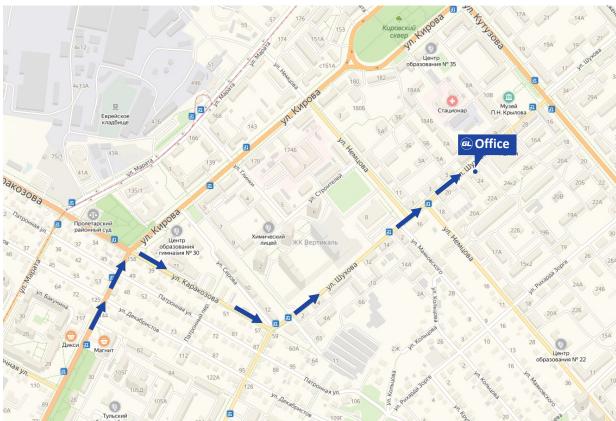

## Good Light Office in Tula

- From the city center to the stop "Museum of Krylov" by bus No. 16,23, 25,28, minibus 12/15, 61
- Then walk 20 meters to the intersection and turn left
- Go straight along Shukhov Street 250 meters
- The office is located in the building of the hotel "History", the main entrance
- By car:
- From the city center on the street Kirov to the intersection with the street.
- Karakozova At the intersection, turn right
- Then 240 meters directly on the street. Karakozova Turn left at the intersection, 640 meters straight
- (as a landmark on the right, Fitness Park will remain)
  The office of the company is located in the building of the hotel "History"
- (right side of the vehicle), central entrance Coordinates: 54.208196, 37.667633
- Phone: +7 (4872) 77-05-35
- Address for the navigator: Tula, st. Shukhov, d. 24