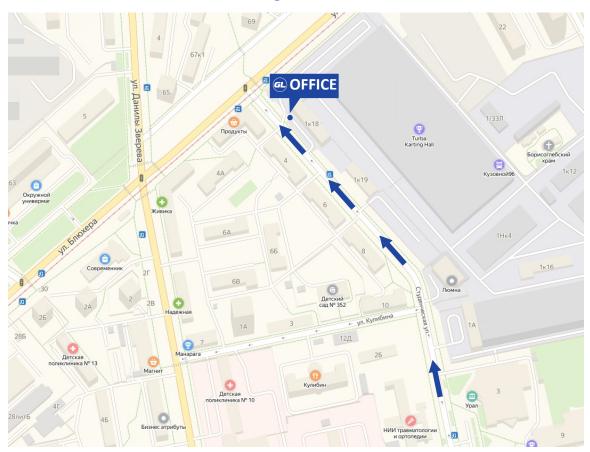

## Good Light Office in Yekaterinburg

- From Pervomaiskaya or Komvuzovskaya streets right to the intersection with st. Student, turn left.
- Further, all the time move in the forward direction to the house number 1 letter 18. It is located on the right side of the street with the last building in the direction of travel. f
- you go from the direction of the city of Berezovsky or from the streets of Blucher and Danila Zverev, you need to get to Komsomolskaya street, turn on it and go along it to Komvuzovskaya street.
- Then turn left at the traffic light and go straight to Studencheskaya Street, turn left at the traffic light and go straight to the Good Light office
- Please note that the company office is located on the ground floor on the left side, at number 109.
- Coordinates: 56.857982, 60.657185
- Phone:+7 (909) 017-87-07
- Navigator Address: Student Street, 1ĸ18

## **Driving directions**